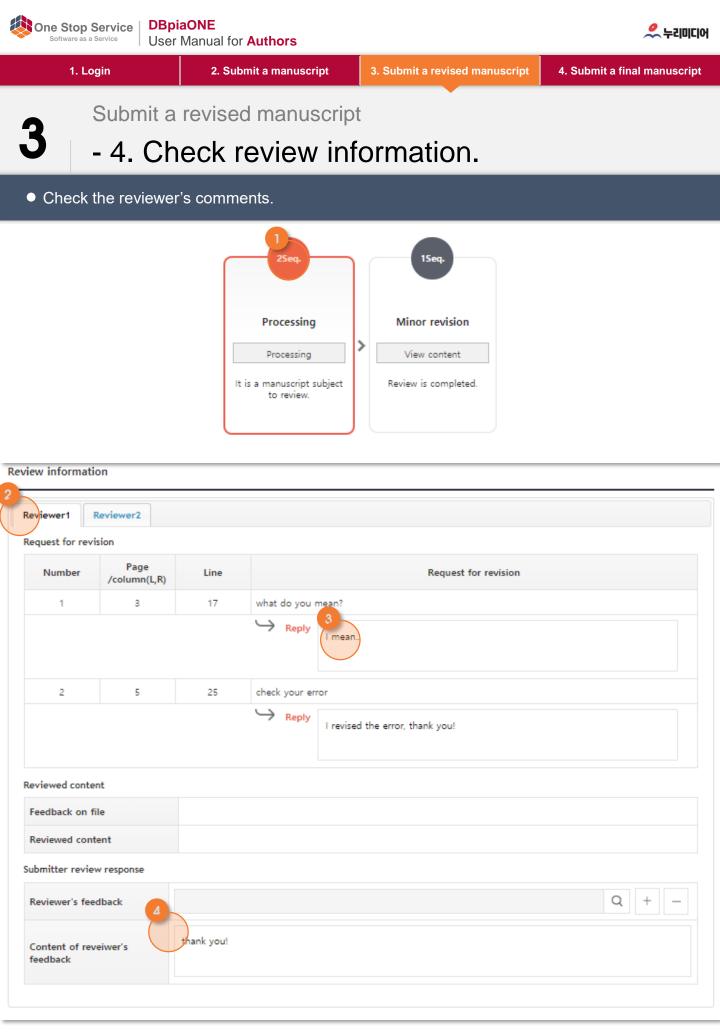

| No | Description                      |
|----|----------------------------------|
| 0  | Check the sequence of reviewing. |
| 2  | Check the reviewer's comments.   |
| 3  | Feedback to reviewer's requests. |
| 4  | Content of author's feedback.    |