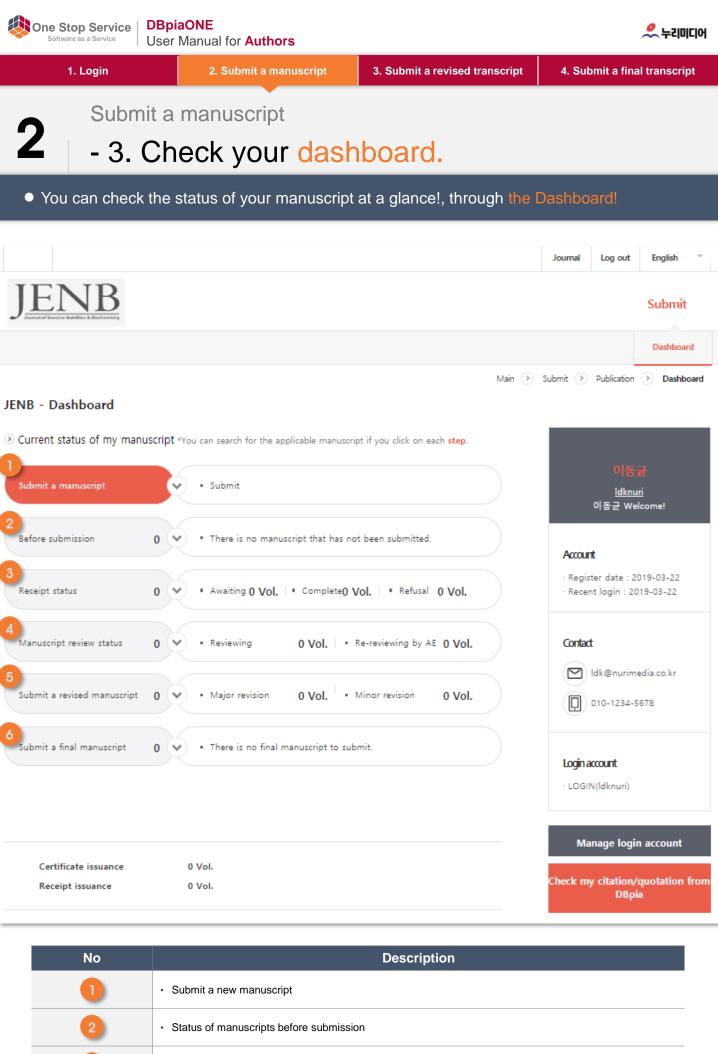

| 2 | Status of manuscripts before submission |
|---|-----------------------------------------|
| 3 | The status of receipt                   |
| 4 | The review status of the manuscript     |
| 5 | Submit a revised manuscript             |
| 6 | Submit a final manuscript               |

| Νο      | Description                                                           |  |
|---------|-----------------------------------------------------------------------|--|
| - Chung | Click the <sup>Submit</sup> a manuscript when submitting a manuscript |  |