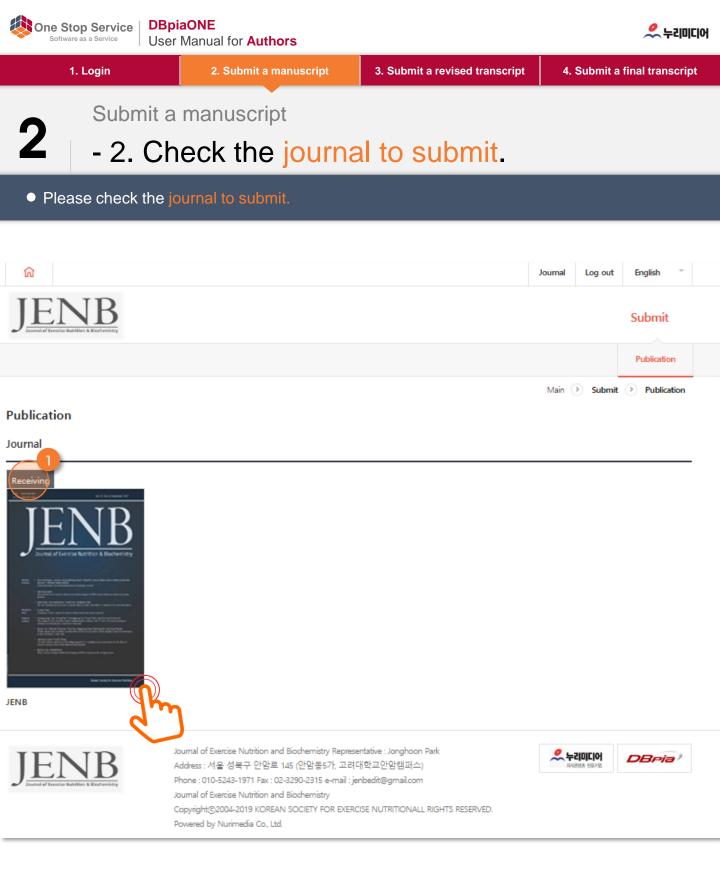

| No | Description                                            |  |
|----|--------------------------------------------------------|--|
| 1  | Check the reception period(Receiving or Reception end) |  |
| B  | Click the journal 『JENB』                               |  |