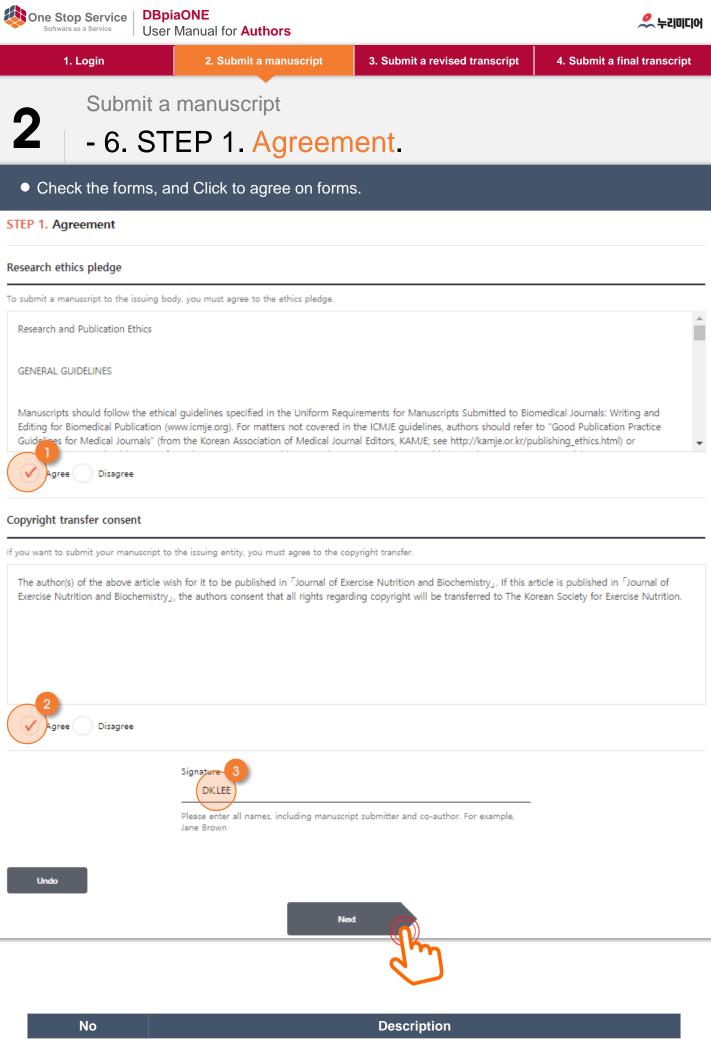

| NO | Description                                  |
|----|----------------------------------------------|
| 1  | Click to agree on Research ethics pledge     |
| 2  | Click to agree on Copyright transfer consent |
| 3  | Input name to sign                           |
| R  | Click to next STEP 2                         |