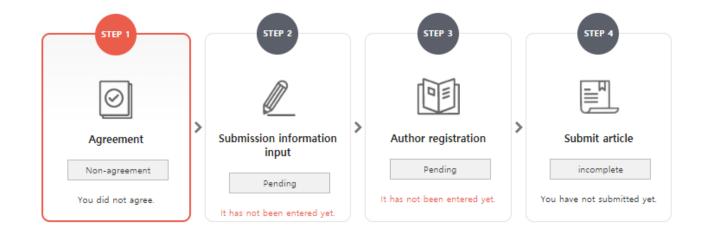

| No | Description                                                                                                                   |
|----|-------------------------------------------------------------------------------------------------------------------------------|
| 1  | Copyright transfer consent, research ethics pledge.                                                                           |
| 2  | Name of journal, title of manuscript, abstract, keyword, field of study, manuscript file upload, etc.                         |
| 3  | • Contributor, <b>1</b> <sup>st</sup> author, corresponding author, coauthor is a member of the Society, non-member coauthor. |
| 4  | Submit article                                                                                                                |