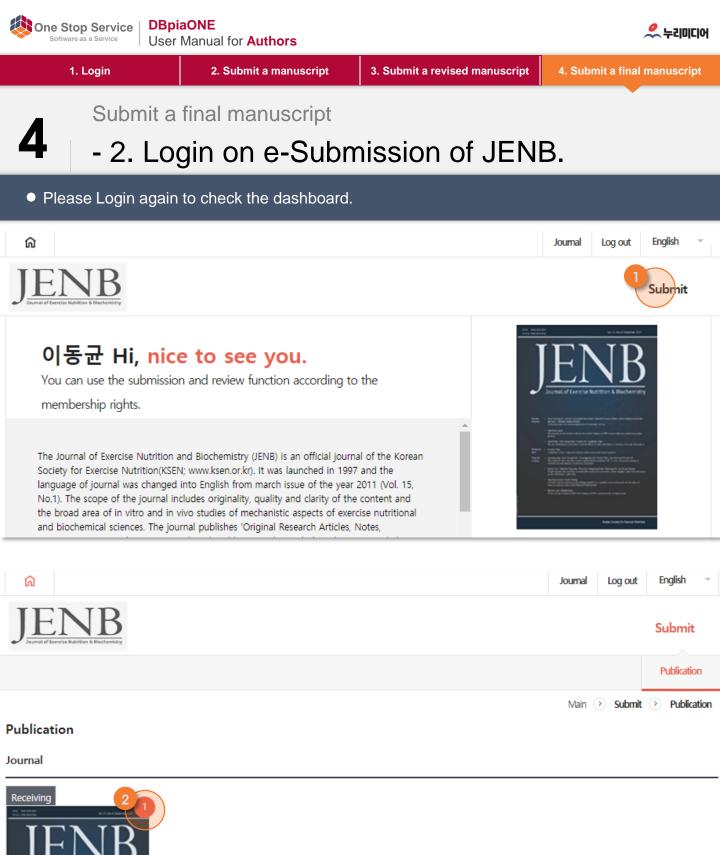

JENB

| No | Description                                |
|----|--------------------------------------------|
| 1  | Click the <sup>r</sup> Submit <sub>a</sub> |
| 2  | Click the journal 『JENB』                   |

| One Stop Service<br>Software as a Service         DBpiaONE           User Manual for Authors         오늘 다이다 |                                                        |                                           |                                                             |  |  |  |
|-------------------------------------------------------------------------------------------------------------|--------------------------------------------------------|-------------------------------------------|-------------------------------------------------------------|--|--|--|
| 1. Login                                                                                                    | 2. Submit a manuscript                                 | 3. Submit a revised manuscript            | 4. Submit a final manuscript                                |  |  |  |
|                                                                                                             | final manuscript<br>eck 『Submit                        | a final manus                             | cript 』 1                                                   |  |  |  |
| <ul> <li>Please submit final</li> </ul>                                                                     | manuscript!                                            |                                           |                                                             |  |  |  |
| JENB - Dashboard                                                                                            | <b>t</b> *You can search for the applicable manu       | script if you click on each <b>step</b> . |                                                             |  |  |  |
| Submit a manuscript                                                                                         | • Submit                                               |                                           | 이동균<br><u>Idknuri</u><br>이동균 Welcome!                       |  |  |  |
| Before submission 0                                                                                         | • There is no manuscript that has r                    | not been submitted.                       | Account                                                     |  |  |  |
| Receipt status 0                                                                                            | Awaiting 0 Vol. • Complete0                            | Vol. • Refusal 0 Vol.                     | · Register date : 2019-03-22<br>· Recent login : 2019-03-23 |  |  |  |
| Manuscript review status 0                                                                                  | Reviewing 0 Vol. •                                     | Re-reviewing by AE <b>0 Vol.</b>          | Contact                                                     |  |  |  |
| Submit a revised manuscript 0                                                                               | Major revision 0 Vol.                                  | Minor revision 0 Vol.                     | Idk@nurimedia.co.kr                                         |  |  |  |
| Submit a final manuscript                                                                                   | <ul> <li>There is a final manuscript to sub</li> </ul> | omit.                                     | Login account<br>· LOGIN(ldknuri)                           |  |  |  |