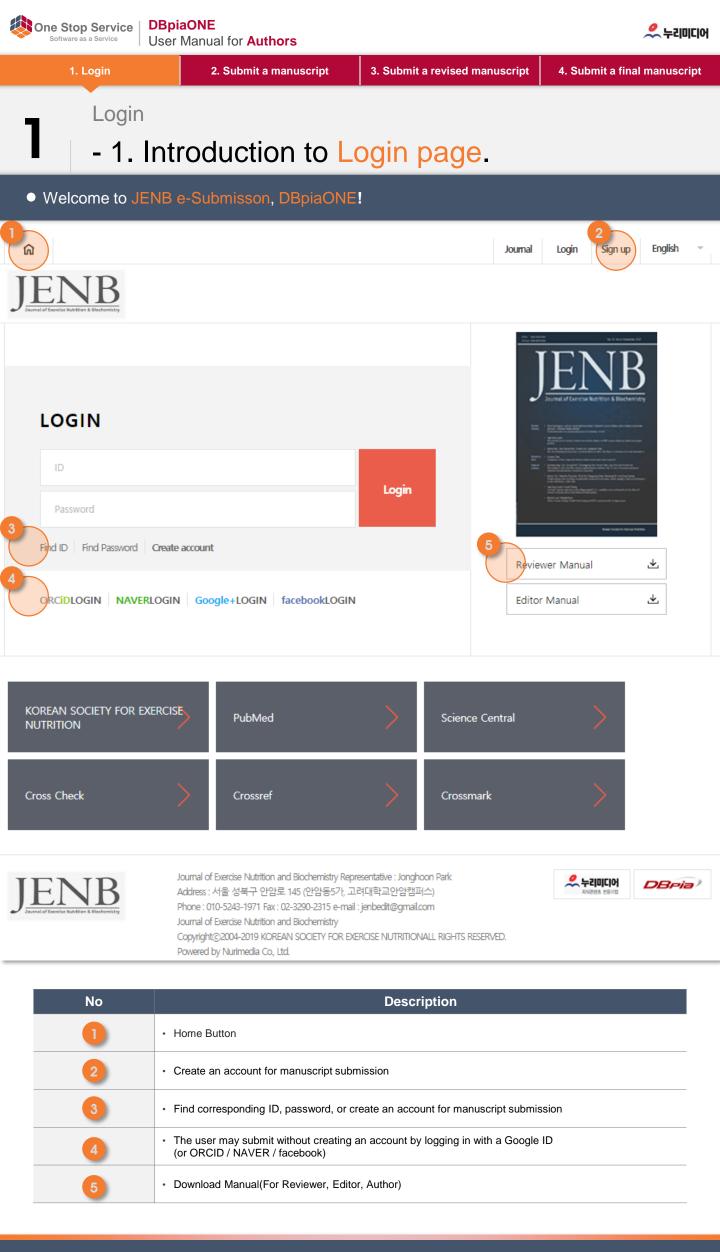

# 2. "How to submit a manuscript?

Copyright@2004-2019 KOREAN SOCIETY FOR EXERCISE NUTRITIONALL RIGHTS RESERVED. Powered by Nurimedia Co., Ltd.

| No | Description                    |
|----|--------------------------------|
| 1  | Check your information         |
| 2  | About the Journal              |
| R  | Click the <sup>『</sup> Submit』 |

| No | Description                                            |  |
|----|--------------------------------------------------------|--|
| 1  | Check the reception period(Receiving or Reception end) |  |
| B  | Click the journal 『JENB』                               |  |