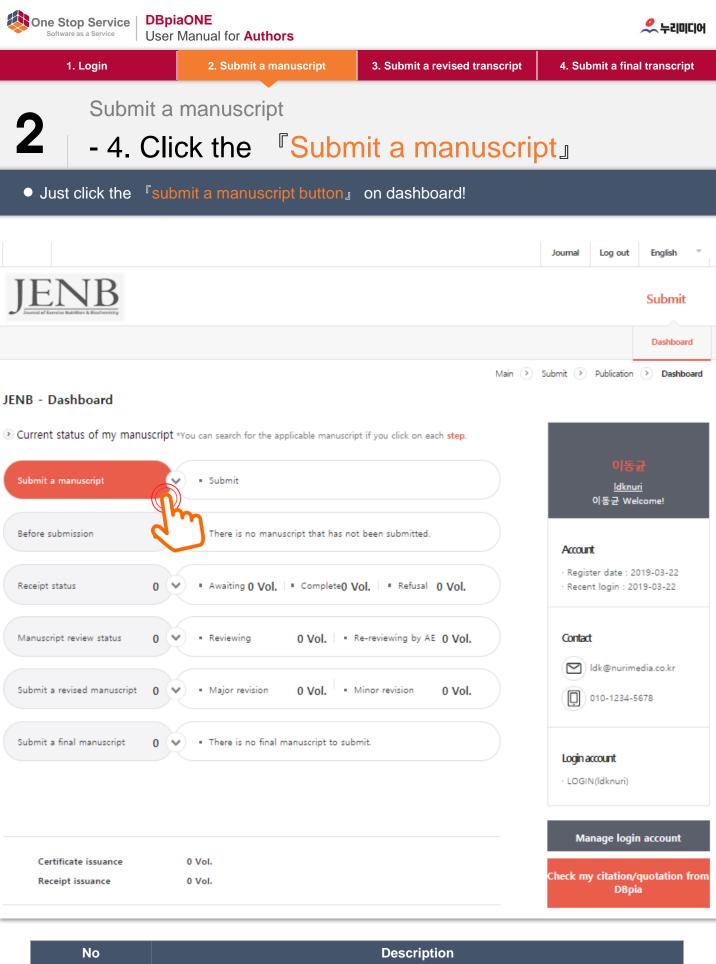

| Νο      | Description                                                           |  |
|---------|-----------------------------------------------------------------------|--|
| - Chung | Click the <sup>Submit</sup> a manuscript when submitting a manuscript |  |