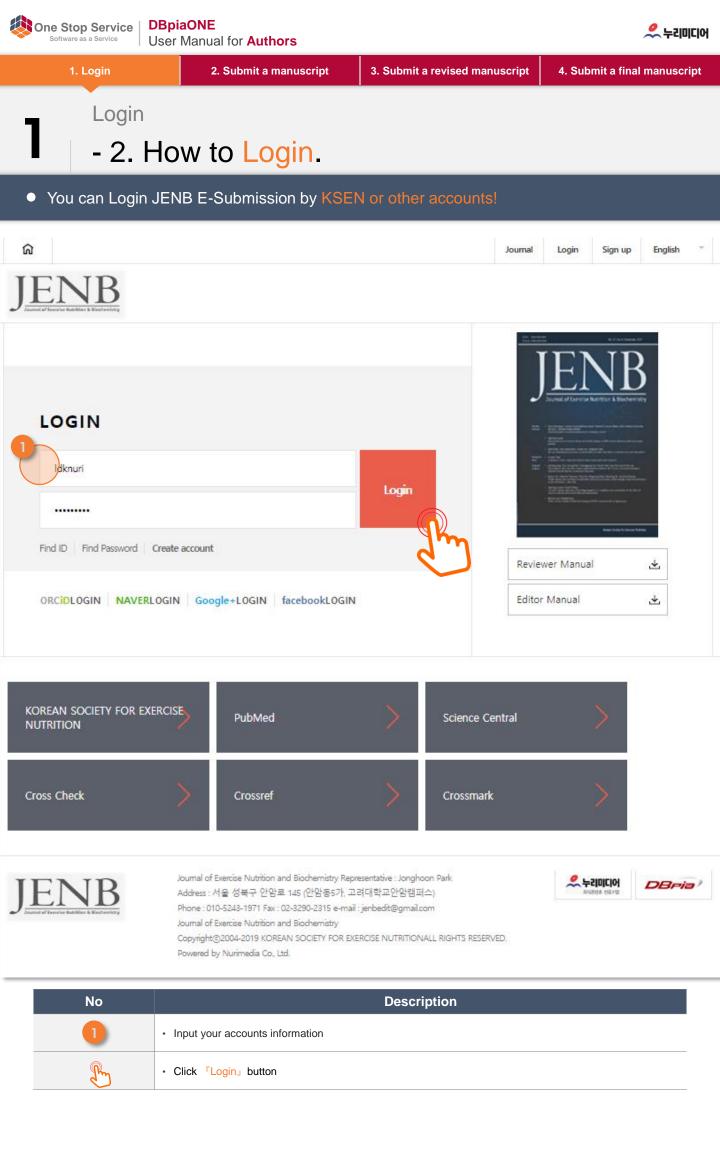

| Νο      | Description                                                           |  |
|---------|-----------------------------------------------------------------------|--|
| - Chung | Click the <sup>Submit</sup> a manuscript when submitting a manuscript |  |