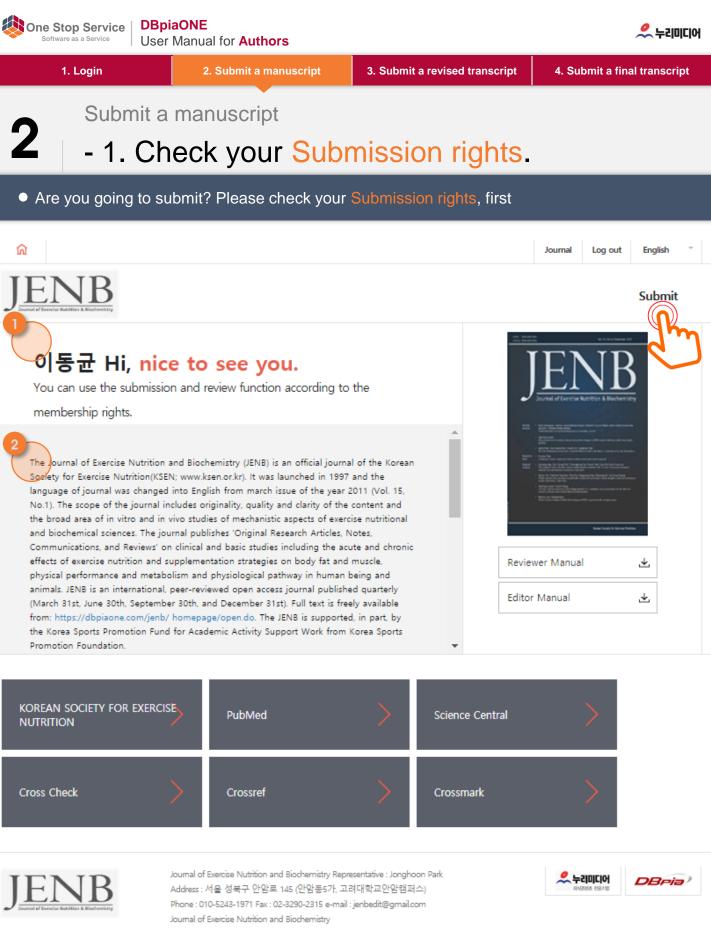

# 2. "How to submit a manuscript?

Copyright@2004-2019 KOREAN SOCIETY FOR EXERCISE NUTRITIONALL RIGHTS RESERVED. Powered by Nurimedia Co., Ltd.

| No | Description                    |
|----|--------------------------------|
| 1  | Check your information         |
| 2  | About the Journal              |
| R  | Click the <sup>『</sup> Submit』 |