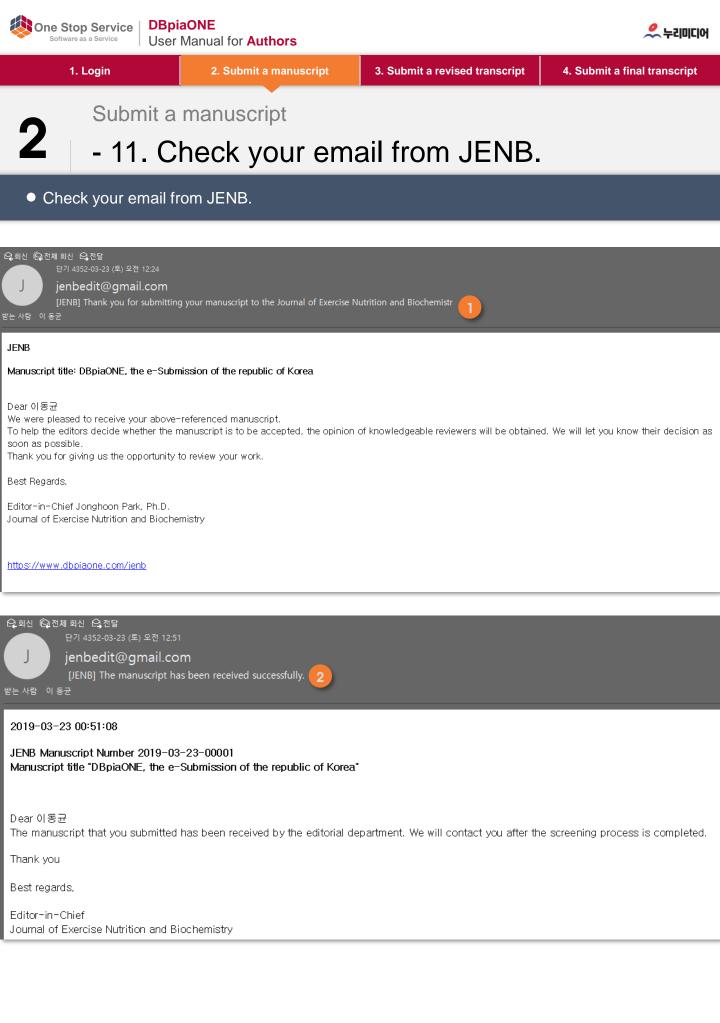

| No | Description                                     |
|----|-------------------------------------------------|
| 1  | Check your manuscript awaiting to be receipted. |
| 2  | Manuscript status: Submitted.                   |

Withdraw submission

| No | Description                                            |
|----|--------------------------------------------------------|
| 1  | The email when submission of contributor's new article |
| 2  | The email when reception of article is complete        |