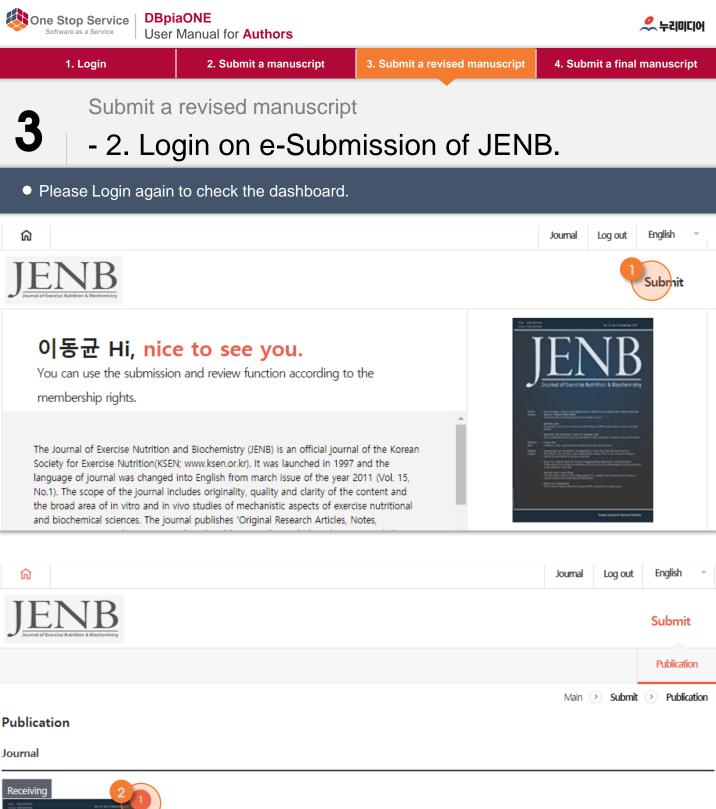

JENB

| No | Description                 |
|----|-----------------------------|
| 1  | Click the <sup>Submit</sup> |
| 2  | Click the journal 『JENB』    |

| Software as a Service             | <b>DBpiaONE</b><br>User Manual for <b>Authors</b>   |                                        | 🐣 누리미디어                                                                           |
|-----------------------------------|-----------------------------------------------------|----------------------------------------|-----------------------------------------------------------------------------------|
| 1. Login                          | 2. Submit a manuscript                              | 3. Submit a revised manuscript         | 4. Submit a final manuscript                                                      |
|                                   | nit a revised manuscript<br>Check 『Submit a         | a revised mar                          | nuscript 』 1                                                                      |
| <ul> <li>Please submit</li> </ul> | revised article!                                    |                                        |                                                                                   |
| JENB - Dashboard                  |                                                     | Main 🕑                                 | Dashboard<br>Submit > Publication > Dashboard                                     |
| Ourrent status of my man          | uscript *You can search for the applicable manuscri | ipt if you click on each <b>step</b> . | _                                                                                 |
| Submit a manuscript               | • Submit                                            |                                        | 이동균<br><u>ldknuri</u><br>이동균 Welcome!                                             |
| Before submission                 | 0 • There is no manuscript that has not             | been submitted.                        | Account                                                                           |
| Receipt status                    | 0 • Awaiting 0 Vol.   • Complete0 Vo                | ol. • Refusal <b>0 Vol.</b>            | <ul> <li>Register date : 2019-03-22</li> <li>Recent login : 2019-03-22</li> </ul> |
| Manuscript review status          | 0 • Reviewing 0 Vol. • Re                           | e-reviewing by AE <b>0 Vol.</b>        | Contact                                                                           |
| Submit a revised manuscript       | 1 • Major revision 0 Vol. • Mi                      | inor revision 1 Vol.                   | Idk@nurimedia.co.kr                                                               |
| Submit a final manuscript         | 0 • There is no final manuscript to subm            | nit.                                   | <b>Login account</b><br>- LOGIN(ldknuri)                                          |
| Certificate issuance              | 0 Vol.                                              |                                        | Manage login account                                                              |
| Receipt issuance                  | 0 Vol.                                              |                                        | Check my citation/quotation from<br>DBpia                                         |
| Advanced search                   |                                                     |                                        | ~                                                                                 |
| Receipt                           | Article title                                       | Author /                               | Review results Manuscript                                                         |

| Receipt<br>number                        |                  | Article title                                    | Author /<br>Corresponding<br>author | Review results                                  | Manuscript<br>status           |                            |
|------------------------------------------|------------------|--------------------------------------------------|-------------------------------------|-------------------------------------------------|--------------------------------|----------------------------|
| 2019-03-23-<br>00001<br>(2019-03-23)     | [1-th review]DBp | iaONE, the e-Submission of the republic of Korea |                                     | [Submission] 이동<br>균<br>[Correspondence]<br>이동균 | Minor revision<br>(2019-03-23) | Complete general<br>review |
| Review<br>status<br><u>New</u><br>Window |                  |                                                  | 4                                   |                                                 | Submit<br>revised<br>article   | 3                          |
|                                          | No               | Des                                              | scriptic                            | on                                              |                                |                            |
|                                          | 1                | You can check the decision of your manuscript, I |                                     |                                                 |                                |                            |
|                                          | 2                | Click the Submit revised article                 |                                     |                                                 |                                |                            |