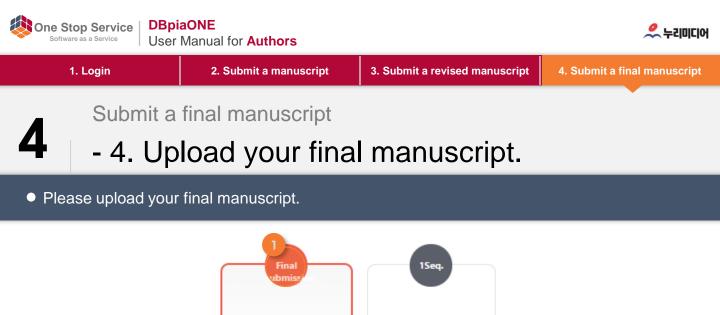

#### Information to be submitted

\* indication is required.

| * General review deadline                                                       |                                                     |
|---------------------------------------------------------------------------------|-----------------------------------------------------|
| * Name of journal                                                               | JENB                                                |
| * Article title                                                                 | DBpiaONE, the e-Submission of the republic of Korea |
| <ul> <li>Abstract</li> <li>O Chapter / Total 2000 Chapter</li> </ul>            | DBpiaONE, the e-Submission of the republic of Korea |
| * Keyword                                                                       | DBpiaONE, the e-Submission of the republic of Korea |
| * Manuscript Type                                                               | original article 👻                                  |
| <ul> <li>running title</li> </ul>                                               | DBpiaONE, the e-Submission of the republic of Korea |
| acknowledgements                                                                | DBpiaONE, the e-Submission of the republic of Korea |
| Final<br>manuscript file * Original file                                        | Final manuscript.txt                                |
| Related file upload<br>(Ex. Modifiable Figure & Table files -<br>DOC, EXL, PPT) | Please provide a description.                       |

| No       | Description                      |
|----------|----------------------------------|
| 1        | Check the sequence of reviewing. |
| <b>E</b> | Upload your final manuscript.    |

· Submit final manuscript and confirm.