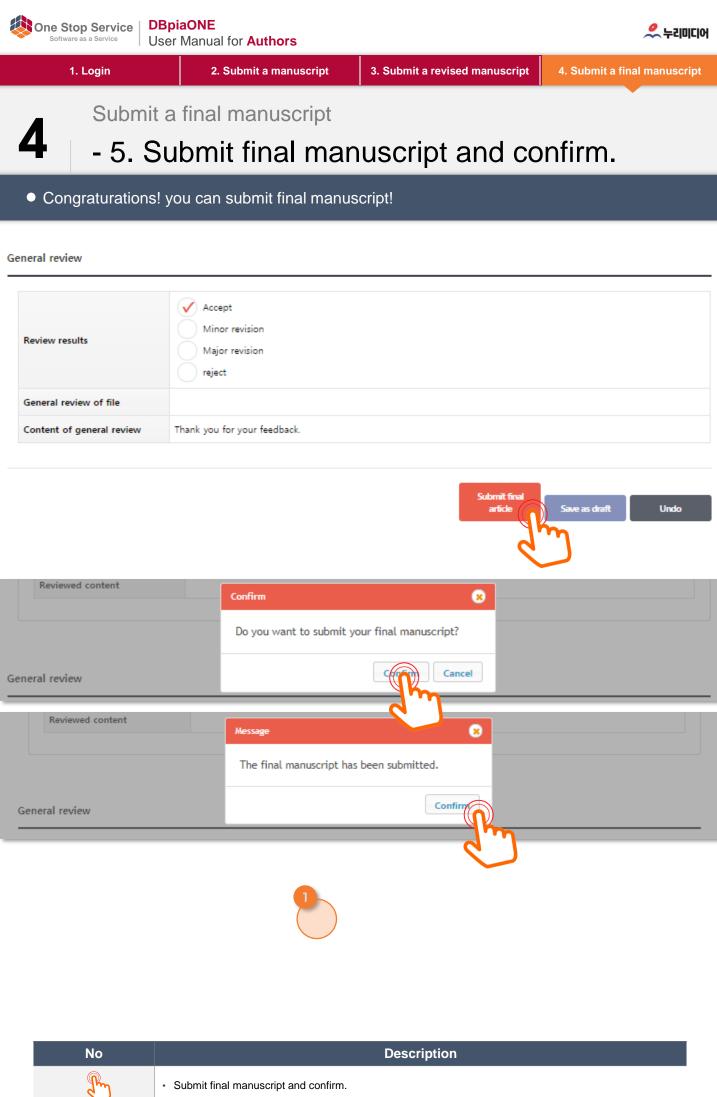

| No       | Description                      |
|----------|----------------------------------|
| 1        | Check the sequence of reviewing. |
| <b>E</b> | Upload your final manuscript.    |

· Submit final manuscript and confirm.

### • Congraturations! you can submit final manuscript!

| Receipt<br>number                    | Article title                                                    |   | Author /<br>Corresponding<br>author             | Review results         | Manuscript<br>status          |
|--------------------------------------|------------------------------------------------------------------|---|-------------------------------------------------|------------------------|-------------------------------|
| 2019-03-23-<br>00001<br>(2019-03-23) | [2-th review]DBpiaONE, the e-Submission of the republic of Korea |   | [Submission] 이동<br>균<br>[Correspondence]<br>이동균 | Accept<br>(2019-03-23) | Final article<br>registration |
| Review<br>status                     |                                                                  | ₹ |                                                 |                        |                               |
| <u>New</u><br><u>Window</u>          |                                                                  |   |                                                 |                        |                               |
| Withdraw submission                  |                                                                  |   |                                                 |                        |                               |